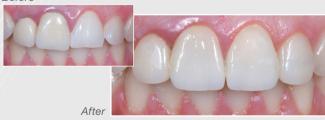

RESISTANCE

**RESULTS** 

This patient presented with failing PFMs and recurrent decay on teeth #7 and #8. Obsidian® crowns were delivered in just one visit. To improve overall symmetry, same-day Obsidian veneers were placed on teeth #9 and #10.

I've used CAD/CAM in my practice for the past 10 years, mostly to mill IPS e.max® crowns for same-day delivery. Since I started milling Obsidian blocks instead, I've been blown away by how esthetic in-office crowns can really be. The results are constantly impressive, rivaling those of any dental lab.