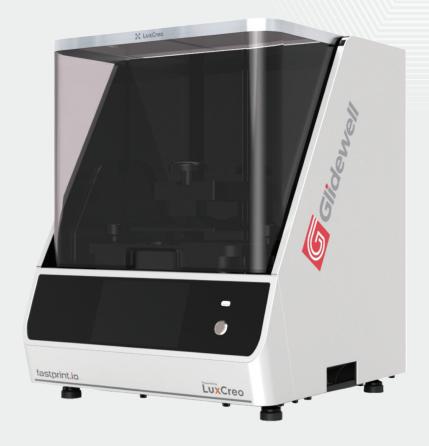

## fastprint.io...

3D PRINTING SOLUTION

Powered by LuxCreo.

Optimized for Glidewell.

Start printing with fastprint.io<sup>™</sup> for only \$16,990

Includes wash and cure station plus starter kit.

## Welcome to the Next Wave of Digital Dentistry

The fastprint.io™ 3D Printing Solution combines the innovation of LuxCreo with the simplified workflow of the glidewell.io™ In-Office Solution to give clinicians an efficient and cost-effective 3D printing experience.