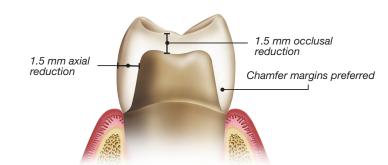

# EASY PREPARATION

- 0.7 mm incisal/occlusal reduction required (1.5 mm recommended)
- Chamfer or shoulder margins preferred; feather-edge OK
- All axial walls must be convergent

For more information glidewell.com/milling-blocks | 844-949-7184